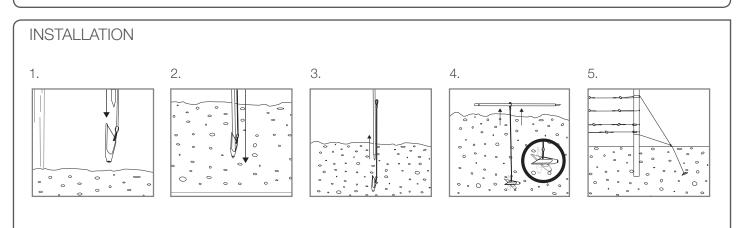

## TIPS

- Always drive the Anchor fully into the ground, to a depth of at least 1 m
- For even quicker installation of Gripple's Anchors, use the Gripple Petrol Driver