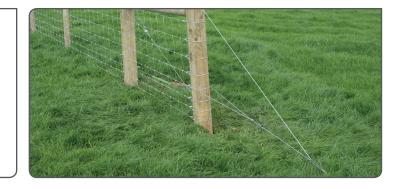

# Anchor (Fencing)

The Gripple Anchor creates a secure, fixed anchoring point below the ground. No pre-digging or ground preparation is required, dramatically reducing installation time.