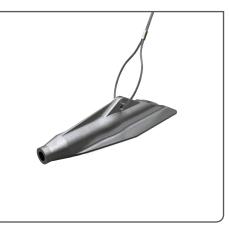

# Anchor (Fencing)

The Gripple Anchor creates a secure, fixed anchoring point below the ground. No pre-digging or ground preparation is required, dramatically reducing installation time.

# ProductWire Rope DiameterWire Rope LengthAnchor 44.00 mm1.0 m4.00 mm1.5 m